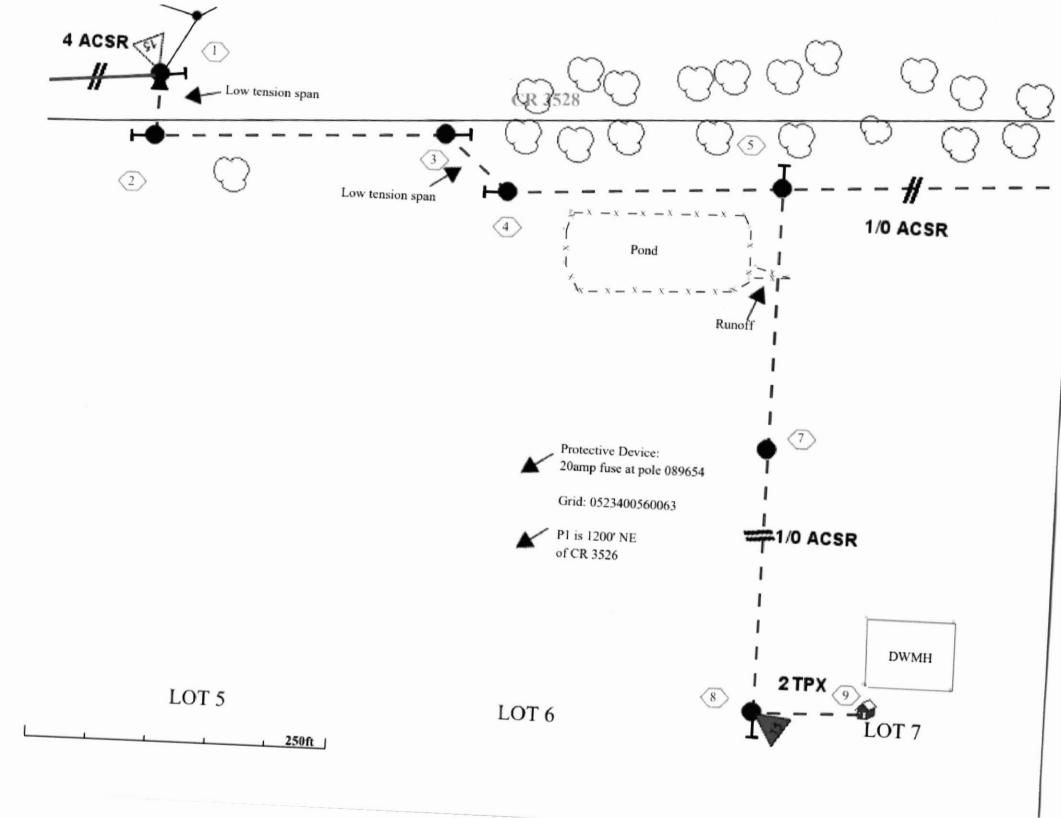

## Greetings:

Farmers Electric Cooperative, Inc. is requesting permission to construct electrical power distribution facilities which will cross County Road <u>3528</u> which is located 1200' NE of County Road 3526 in Hopkins County, Texas.

Site location map and construction sketches are enclosed. The construction sketch details the proposed work. All road crossings will have a minimum vertical clearance of 22 feet.

If you have any questions, please contact me at any time.

## EAST SERVICE AREA

CROSSING COUNTY ROAD 3528 AT POLE # 089662 WHICH IS LOCATED 1200' NE OF COUNTY ROAD 3526